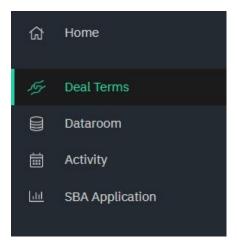

## 

7. Click into your loan to see the details. The following options will become visible on the left side of the screen:

- 8. To see or make changes to the application you submitted, click **SBA Application**.
- 9. To upload the relevant files to support your application, click **Dataroom**. Your final PDF loan application will also appear here when it's ready for signature.