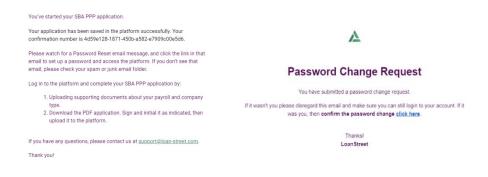

- 4. Check the email you provided to ensure you received two messages:
  - One is a confirmation that contains your confirmation number

### 

• The other message prompts you to reset your password to access the platform where you'll complete the process

5. Setting a password should then bring you to a login page for the application portal. Bookmark this page so you can easily return to it again. <u>https://lender.loan-street.com/</u>